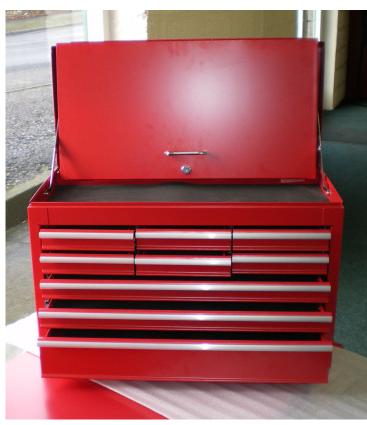

## STORE TOOLS SAFELY AND SECURLEY

The Tradesafe Portable Mechanics Tool Chest is constructed in steel

Includes single lock supplied with two keys and includes drop down handles on each end

Contains six small drawers which are ideal for hand tools and three

full length drawers to store larger items

All these drawers are lined to prevent damage to tools

Overall Size: 670mm x 310mm x 440mm

LANGTONS (NORTHALLERTON) LIMITED STANLEY HOUSE, THURSTON ROAD, NORTHALLERTON, NORTH YORKSHIRE, DL6 2NA TEL: 01609 772 103 | EMAIL: sales@langtonsltd.co.uk | www.langtonsltd.co.uk