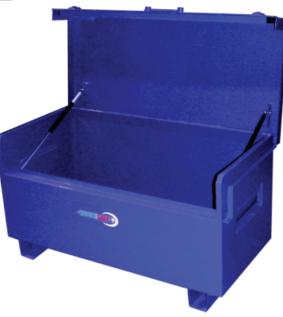

## STORE TOOLS SAFELY AND SECURLEY

Manufactured from a 2mm steel welded construction

Improved steelwork around the twin totem locks which are keyed alike with 4 keys

Includes hydraulic arms to assist with opening of the lid

Anti-theft features such as anti-jemmy bars on the inside and outside

All van boxes are coded and have concealed drop down handles on each end.

Site Box 422: Overall Dimensions: 1160 X 540 X 560

Site Box 432: Overall Dimensions: 1160 X 915 X 560