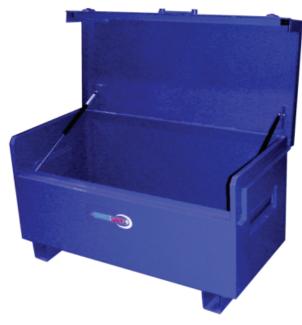

## STORE TOOLS SAFELY AND SECURLEY

Manufactured from a 2mm steel welded construction

Improved steelwork around the twin totem locks which are keyed alike with 4 keys

Includes hydraulic arms to assist with opening of the lid

Anti-theft features such as anti-jemmy bars on the inside and outside

All tool vaults are coded and have concealed drop down handles on each end.