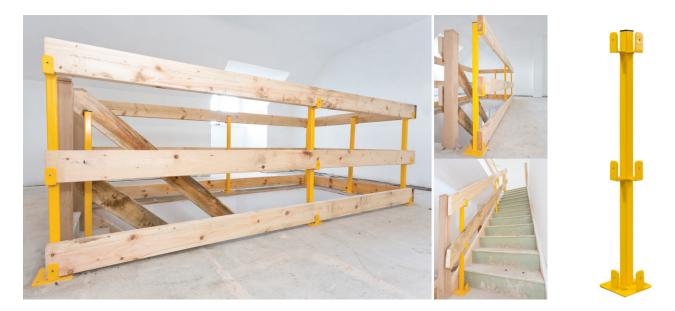

## **CORNER STAIR SAFETY POSTS**

Steel posts provide secure support for temporary edge protection to staircases and landings during construction

Engineered stair safety post for corners with a total of 6 cleats (3 on each adjacent side of the post) to enable the timbers to form a corner section

Easy to fix and suitable for wood, concrete and steel staircases

Manufactured from 40 x 40 RHS powder coated high visibility yellow

Base fixings to have a minimum pull out resistance of 1.40 KN (each)

Base plate with pre-drilled holes for easy fixing down

Post centres to be a maximum of 2m utilising a 44 x 144 C16 Timber, any joints should be half lapped at the post positions