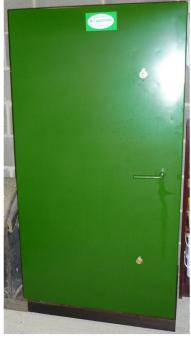

## HIGH SECURITY SAFE FOR STORING SADDLES

Two high security British Standard 5-Lever deadlocks

Multi-Point locking system

Continuous heavy duty hinge & Reinforced fixing points

Top and bottom air vents for ventilation

Painted in ANY RAL colour – Zinc Phosphate Primed and High Build **Enamel Finish** 

H1590mm x W820mm x D660mm

THE UK

TEL: 01609 772 103 | EMAIL: sales@langtonsltd.co.uk | www.langtonsltd.co.uk