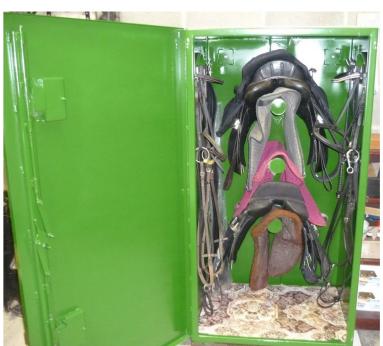

## HIGH SECURITY SAFE FOR STORING SADDLES

Two high security British Standard 5-Lever deadlocks

Multi-Point locking system

Continuous heavy duty hinge & Reinforced fixing points

Top and bottom air vents for ventilation

The Saddle Safe will store up to three Saddles and comes with three hooks on both internal sides of the safe to hold your tack

In using our Saddle Safe you'll be ensuring your equipment will be clean, dry, rodent free and most importantly safe!

Painted in ANY RAL colour – Zinc Phosphate Primed and High Build **Enamel Finish** 

H1590mm x W820mm x D660mm

THE UK

TEL: 01609 772 103 | EMAIL: sales@langtonsltd.co.uk | www.langtonsltd.co.uk