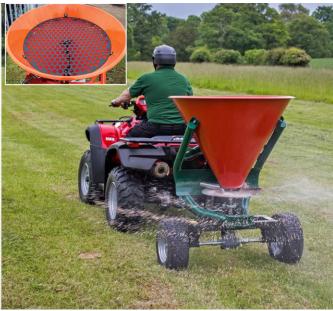

## SALT SPREADER

Paddocks, lawns and driveways are all taken care of with the trailed spreader range. With a choice of two sizes of hopper capacity, these spreaders are perfect for use behind ATV's and road vehicles. An agitator in the hopper improves material flow while the optional winter kit is invaluable for accurate spreading of free-flowing granular salt.

Spinning disc spreader which is mechanically driven via pneumatic-tyred wheels

Stainless steel spinning disc for durability with 14m spread distance

The salt spreader versions include the following:

Spread Limiter – Typically used in winter maintenance applications for spreading salt on pathways, the spread limiter restricts the application width to approximately 1.5m

Extended Agitator - Keeps material moving within the hopper

Filtering Grid - Breaks up lumps of salt before entering the hopper