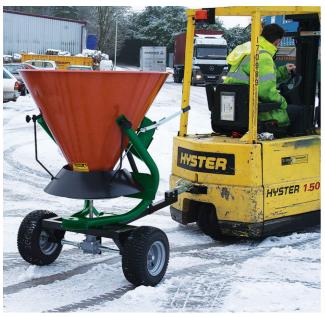

## SALT SPREADER

Paddocks, lawns and driveways are all taken care of with the trailed spreader range. With a choice of two sizes of hopper capacity, these spreaders are perfect for use behind ATV's and road vehicles. An agitator in the hopper improves material flow while the optional winter kit is invaluable for accurate spreading of free-flowing granular salt.

Spinning disc spreader which is mechanically driven via pneumatic-tyred wheels

Stainless steel spinning disc for durability with 14m spread distance

The salt spreader versions include the following:

Spread Limiter – Typically used in winter maintenance applications for spreading salt on pathways, the spread limiter restricts the application width to approximately 1.5m

Extended Agitator - Keeps material moving within the hopper

Filtering Grid - Breaks up lumps of salt before entering the hopper